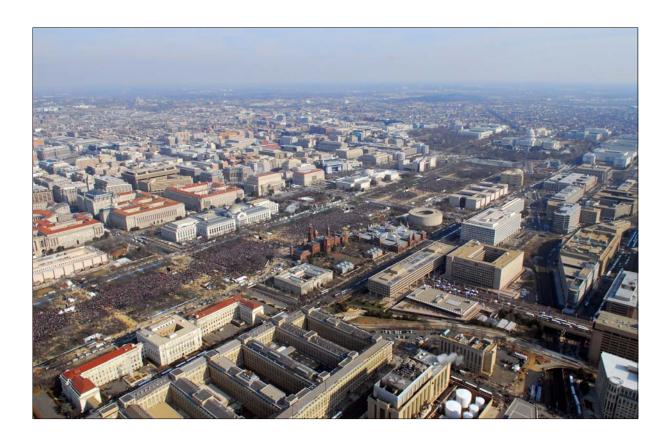

Pre-inaugural ceremonies took place Sunday, January 18, at the Lincoln Memorial. The inaugural ceremony took place Tuesday, January 20, at the U.S. Capitol.