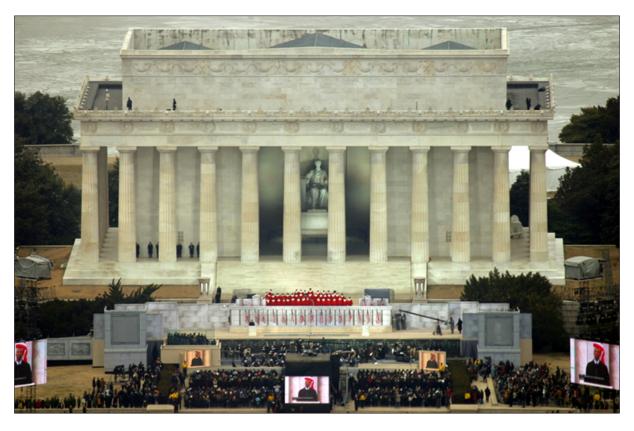

Pre-inaugural ceremonies took place Sunday, January 18, at the Lincoln Memorial. The inaugural ceremony took place Tuesday, January 20, at the U.S. Capitol.