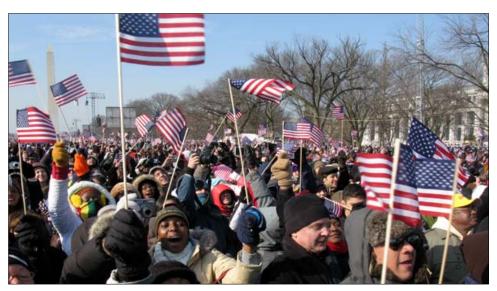

### THE INAUGURATION — JANUARY 20, 2009

The use of jumbotrons allowed hundreds of thousands of visitors to see the inauguration at various locations throughout the National Mall.