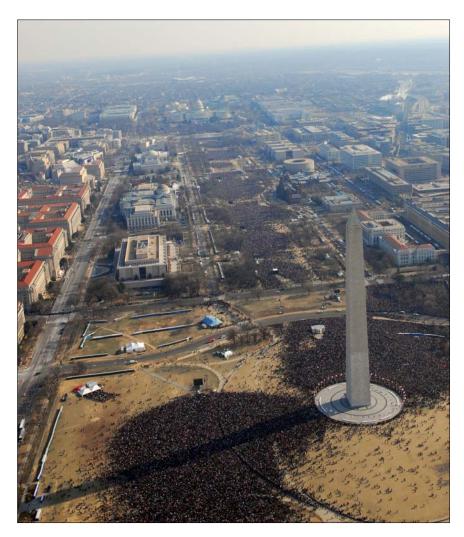

Pre-inaugural ceremonies took place Sunday, January 18, at the Lincoln Memorial. The inaugural ceremony took place Tuesday, January 20, at the U.S. Capitol.