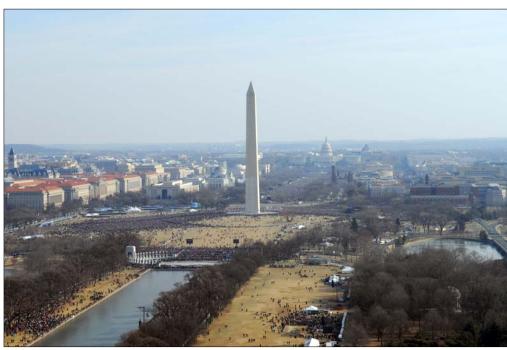

### THE INAUGURATION — JANUARY 20, 2009

The use of jumbotrons allowed hundreds of thousands of visitors to see the inauguration at various locations throughout the National Mall.