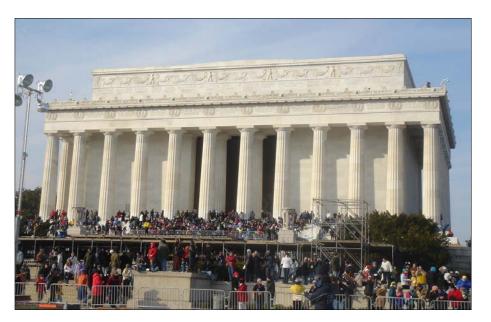

Pre-inaugural ceremonies took place Sunday, January 18, at the Lincoln Memorial. The inaugural ceremony took place Tuesday, January 20, at the U.S. Capitol.