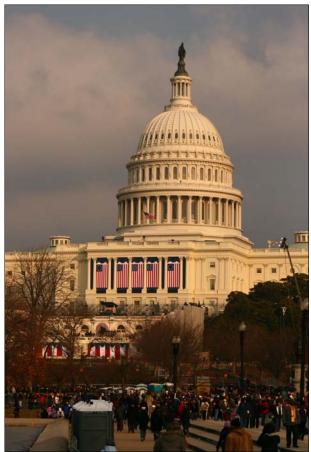

Pre-inaugural ceremonies took place Sunday, January 18, at the Lincoln Memorial. The inaugural ceremony took place Tuesday, January 20, at the U.S. Capitol.