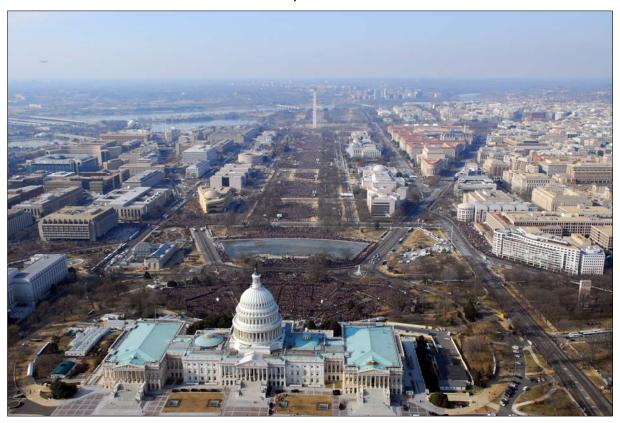

Pre-inaugural ceremonies took place Sunday, January 18, at the Lincoln Memorial. The inaugural ceremony took place Tuesday, January 20, at the U.S. Capitol.