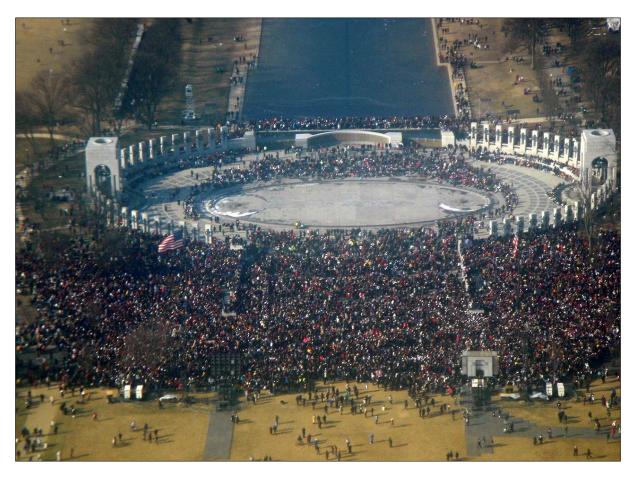

### THE INAUGURATION — JANUARY 20, 2009

The use of jumbotrons allowed hundreds of thousands of visitors to see the inauguration at various locations throughout the National Mall.