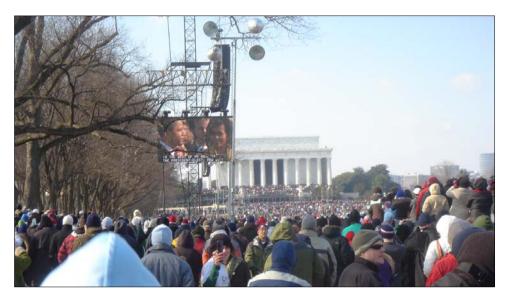

### THE INAUGURATION — JANUARY 20, 2009

The use of jumbotrons allowed hundreds of thousands of visitors to see the inauguration at various locations throughout the National Mall.