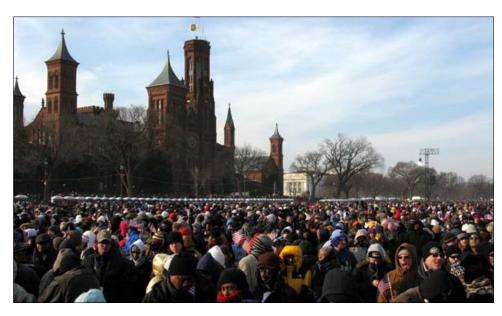

### THE INAUGURATION — JANUARY 20, 2009

The use of jumbotrons allowed hundreds of thousands of visitors to see the inauguration at various locations throughout the National Mall.