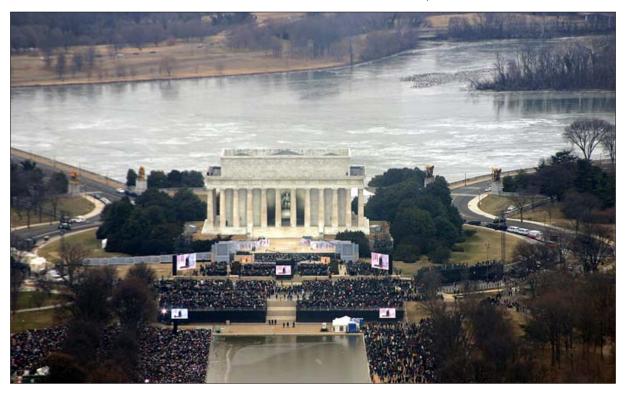

Pre-inaugural ceremonies took place Sunday, January 18, at the Lincoln Memorial. The inaugural ceremony took place Tuesday, January 20, at the U.S. Capitol.