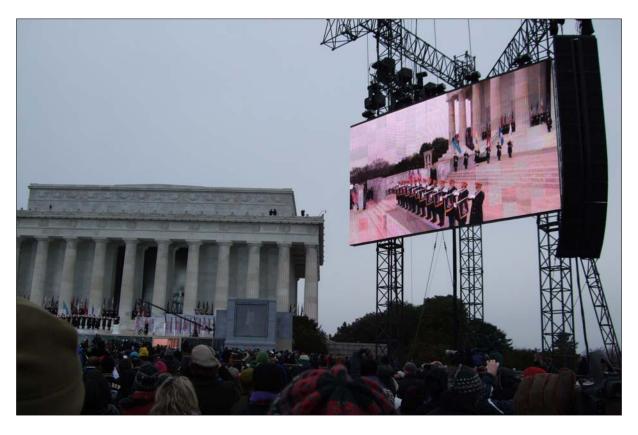

### THE INAUGURATION — JANUARY 20, 2009

The use of jumbotrons allowed hundreds of thousands of visitors to see the inauguration at various locations throughout the National Mall.