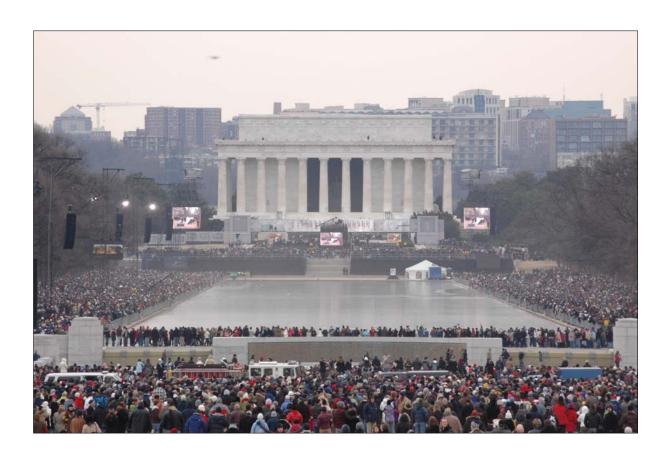

### THE INAUGURATION — JANUARY 20, 2009

The use of jumbotrons allowed hundreds of thousands of visitors to see the inauguration at various locations throughout the National Mall.