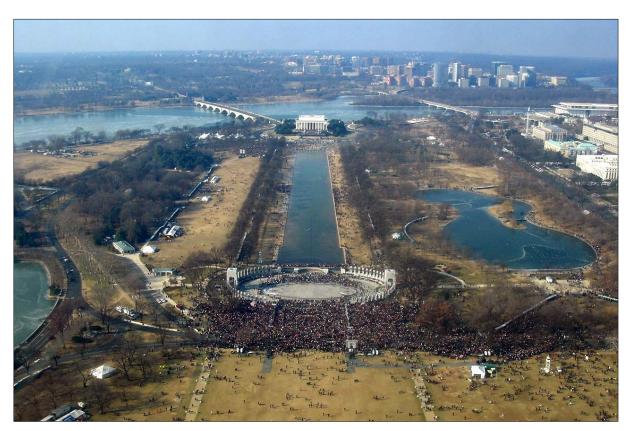

### THE INAUGURATION — JANUARY 20, 2009

The use of jumbotrons allowed hundreds of thousands of visitors to see the inauguration at various locations throughout the National Mall.