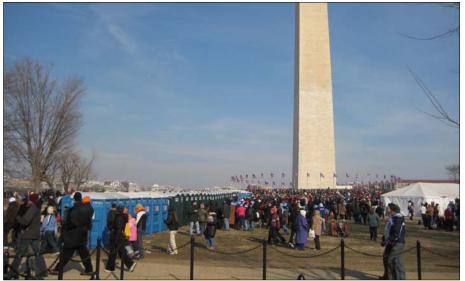

### THE INAUGURATION — JANUARY 20, 2009

The use of jumbotrons allowed hundreds of thousands of visitors to see the inauguration at various locations throughout the National Mall.